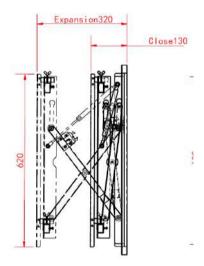

mechanism, installation and maintenance are simple so you can focus on what matters – Creating the perfect video wall to effortlessly communicate your digital message.





### Video Wall Mount



# iSEMC

#### STRONG STABILITY

Frame-type enhanced stability, avoiding down expansion





#### SELF-LOCKING

High-quality self-locking accessories, sound prompts for closing and popping

#### CUSTOM HYDRAULIC ROD

Customized hydraulic rods according to demand, optimal performance





#### PREVENT FALLING OFF

The screw is locked to prevent falling off and increase safety.

#### DISPLAY MODULARITY

Support display modularity allows video wall assembly in an unlimited number of configurations

## Video Wall Mount









### **49 Inch Dimension**

Unit:mm



## 55 Inch Dimension

Unit:mm







#### 65 Inch Dimension Unit:mm