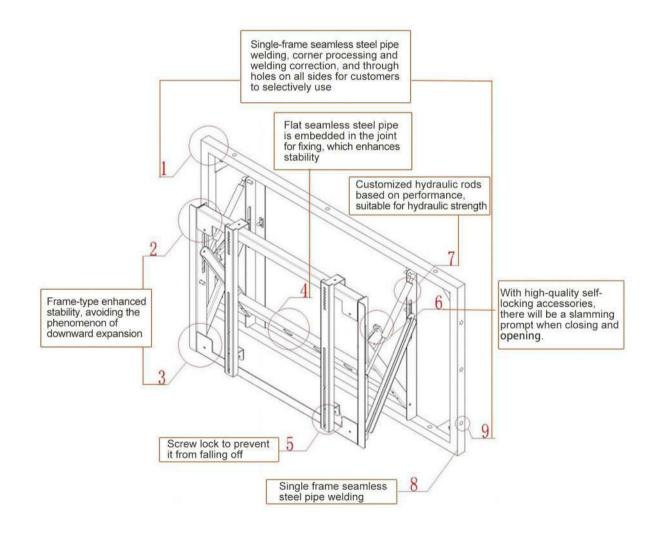

#### STRONG STABILITY

Frame-type enhanced stability, avoiding down expansion

#### SELF-LOCKING

High-quality self-locking accessories, sound prompts for closing and popping

#### CUSTOM HYDRAULIC ROD

Customized hydraulic rods according to demand, optimal performance

#### PREVENT FALLING OFF

The screw is locked to prevent falling off and increase safety.