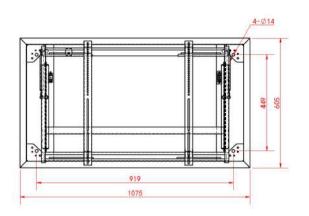

nt, easy-hang hardware, and a pop-out mechanism, installation and maintenance are simple so you can focus on what matters – Creating the perfect video wall to effortlessly communicate your digital message.





### Video Wall Mount



# iSEMC

#### STRONG STABILITY

Frame-type enhanced stability, avoiding down expansion





#### SELF-LOCKING

High-quality self-locking accessories, sound prompts for closing and popping

#### CUSTOM HYDRAULIC ROD

Customized hydraulic rods according to demand, optimal performance





#### PREVENT FALLING OFF

The screw is locked to prevent falling off and increase safety.

#### DISPLAY MODULARITY

Support display modularity allows video wall assembly in an unlimited number of configurations

## Video Wall Mount









### **49 Inch Dimension**

Unit:mm



## 55 Inch Dimension

Unit:mm







#### 65 Inch Dimension Unit:mm