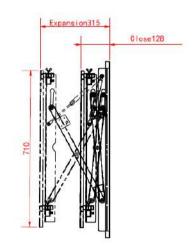

ance are simple so you can focus on what matters – Creating the perfect video wall to effortlessly communicate your digital message.





### Video Wall Mount



# iSEMC

#### STRONG STABILITY

Frame-type enhanced stability, avoiding down expansion





#### SELF-LOCKING

High-quality self-locking accessories, sound prompts for closing and popping

#### CUSTOM HYDRAULIC ROD

Customized hydraulic rods according to demand, optimal performance





#### PREVENT FALLING OFF

The screw is locked to prevent falling off and increase safety.

#### DISPLAY MODULARITY

Support display modularity allows video wall assembly in an unlimited number of configurations

## Video Wall Mount









### **49 Inch Dimension**

Unit:mm



## 55 Inch Dimension

Unit:mm







#### 65 Inch Dimension Unit:mm