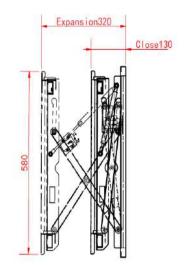

ut mechanism, installation and maintenance are simple so you can focus on what matters – Creating the perfect video wall to effortlessly communicate your digital message.





### Video Wall Mount



# iSEMC

#### STRONG STABILITY

Frame-type enhanced stability, avoiding down expansion





#### SELF-LOCKING

High-quality self-locking accessories, sound prompts for closing and popping

#### CUSTOM HYDRAULIC ROD

Customized hydraulic rods according to demand, optimal performance





#### PREVENT FALLING OFF

The screw is locked to prevent falling off and increase safety.

#### DISPLAY MODULARITY

Support display modularity allows video wall assembly in an unlimited number of configurations

## Video Wall Mount









### **49 Inch Dimension**

Unit:mm



## 55 Inch Dimension

Unit:mm







#### 65 Inch Dimension Unit:mm