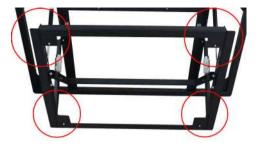

# 49-65 inch Pop-Out Video Wall Mount

#### INTRODUCTION

Video Wall Mount offers slim, space-saving, and aesthetically appealing designs that can be adapted to support various LCD display sizes. With features such as display modularity, cable management, easy-hang hardware, and a pop-out mechanism, installation and maintenance are simple so you can focus on what matters – Creating the perfect video wall to effortlessly communicate your digital message.





### Video Wall Mount



# iSEMC

#### STRONG STABILITY

Frame-type enhanced stability, avoiding down expansion





#### SELF-LOCKING

High-quality self-locking accessories, sound prompts for closing and popping

#### CUSTOM HYDRAULIC ROD

Customized hydraulic rods according to demand, optimal performance





#### PREVENT FALLING OFF

The screw is locked to prevent falling off and increase safety.

#### DISPLAY MODULARITY

Support display modularity allows video wall assembly in an unlimited number of configurations

## Video Wall Mount









### **49 Inch Dimension**

Unit:mm



## 55 Inch Dimension

Unit:mm







#### 65 Inch Dimension Unit:mm