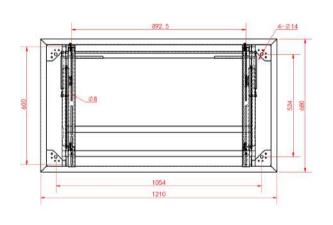

-out mechanism, installation and maintenance are simple so you can focus on what matters – Creating the perfect video wall to effortlessly communicate your digital message.





### Video Wall Mount



# iSEMC

#### STRONG STABILITY

Frame-type enhanced stability, avoiding down expansion





#### SELF-LOCKING

High-quality self-locking accessories, sound prompts for closing and popping

#### CUSTOM HYDRAULIC ROD

Customized hydraulic rods according to demand, optimal performance





#### PREVENT FALLING OFF

The screw is locked to prevent falling off and increase safety.

#### DISPLAY MODULARITY

Support display modularity allows video wall assembly in an unlimited number of configurations

## Video Wall Mount









### **49 Inch Dimension**

Unit:mm



## 55 Inch Dimension

Unit:mm







#### 65 Inch Dimension Unit:mm