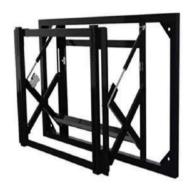

#### INTRODUCTION

Video Wall Mount offers slim, space-saving, and aesthetically appealing designs that can be adapted to support various LCD display sizes. With features such as display modularity, cable management, easy-hang hardware, and a pop-out mechanism, installation and maintenance are simple so you can focus on what matters – Creating the perfect video wall to effortlessly communicate your digital message.

#### DISPLAY MODULARITY

Support display modularity allows video wall assembly in an unlimited number of configurations