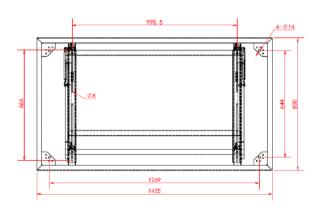

enance are simple so you can focus on what matters – Creating the perfect video wall to effortlessly communicate your digital message.





### Video Wall Mount



# iSEMC

#### STRONG STABILITY

Frame-type enhanced stability, avoiding down expansion





#### SELF-LOCKING

High-quality self-locking accessories, sound prompts for closing and popping

#### CUSTOM HYDRAULIC ROD

Customized hydraulic rods according to demand, optimal performance





#### PREVENT FALLING OFF

The screw is locked to prevent falling off and increase safety.

#### DISPLAY MODULARITY

Support display modularity allows video wall assembly in an unlimited number of configurations

## Video Wall Mount









### **49 Inch Dimension**

Unit:mm



## 55 Inch Dimension

Unit:mm







#### 65 Inch Dimension Unit:mm