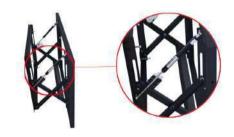

#### STRONG STABILITY

Frame-type enhanced stability, avoiding down expansion

#### SELF-LOCKING

High-quality self-locking accessories, sound prompts for closing and popping

#### CUSTOM HYDRAULIC ROD

Customized hydraulic rods according to demand, optimal performance

#### PREVENT FALLING OFF

The screw is locked to prevent falling off and increase safety.