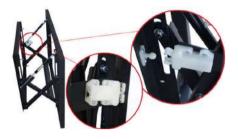

#### SELF-LOCKING

High-quality self-locking accessories, sound prompts for closing and popping

#### PREVENT FALLING OFF

The screw is locked to prevent falling off and increase safety.