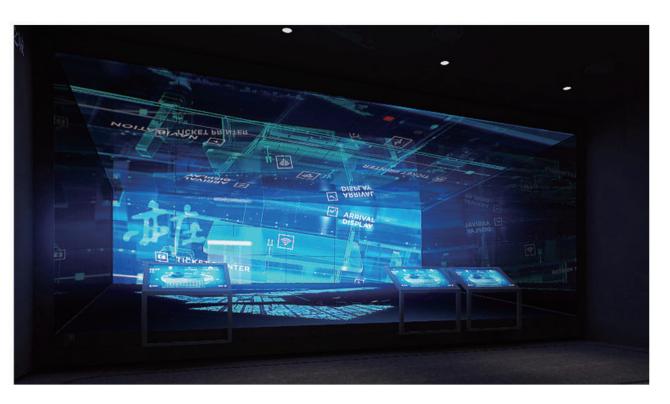

## Interactive display

The 3D multimedia interactive display solution adopts advanced multimedia interactive display system, and break through the traditional static display form, to achieve true three-dimensional, dynamic, real-time interactive display performance. Realize comprehensive control functions to the played co-ntents, equipment and environment through many kinds of terminals including PAD, mobile phone, PC etc., with the help of signal acquisition and intelligent sensing control equipment.