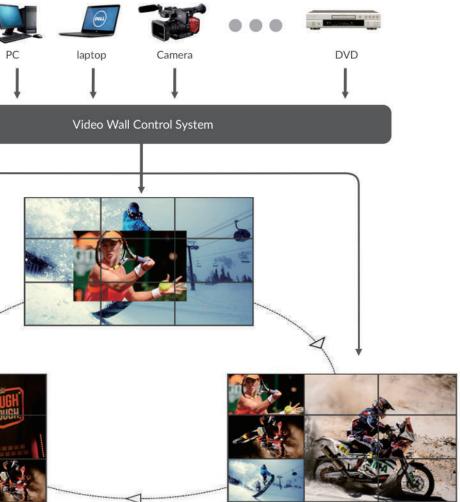

#### Creative splicing

The video wall system takes the video wall display unit (LCD splicing unit, LED display unit, DLP projector) as a unit. Creative splicing can be made according to the number of display units in actual projects; the system doesn't be limited under any condition in number and splicing style.

#### Powerful centralized control

The system has complete control system, can control the most professional or non professional equipment. Smart buttons, which can realize system pretreatment or one key multifunction, make the system more intelligent and automatic.

## Multiple video input sources and diversification display

iSEMC video wall display system supports any combination of display mode, multiple windows overlaying, multiple signals displaying simultaneously. And moreover, the system can set up multiple display modes, and supports the relevant display mode of one-key switch. Support input of multiple signals, such as video signals and computer signals. Various signal sources, such as video monitoring information, camera, video recorder, VCD, projector for actually stands and computer signal, can access the multiple screen image processing system. Signals can be freely moved, zoom in/out, across the screen or overlapped in the form of windows after being processed.

## High compatibility

iSEMC video wall display system is compatible with peripherals or other peripheral platform of the video wall system; seamless connection for control, transmission and display can be realized.