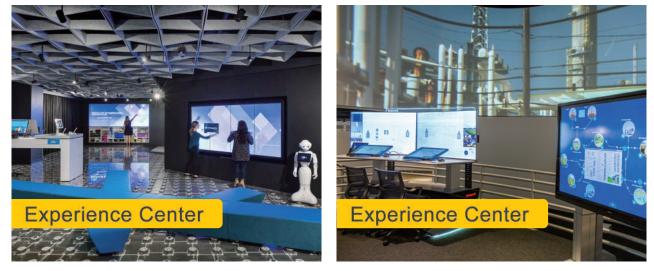

# **Experience** Center

#### Visual display

All systems will be presented in related ways, such as pictures, data, video, software interface, which are more intuitive and vivid.

## Multiple video input sources and diversification display

iSEMC video wall display system supports any combination of display mode, multiple windows overlaying, multiple signals displaying simultaneously. And moreover, the system can set up multiple display modes, and supports the relevant display mode of one-key switch. Support input of multiple signals, such as video signals and computer signals. Various signal sources, such as video monitoring information, camera, video recorder, VCD, projector for actually stands and computer signal, can access the multiple screen image processing system. Signals can be freely moved, zoom in/out, across the screen or overlapped in the form of windows after being processed.