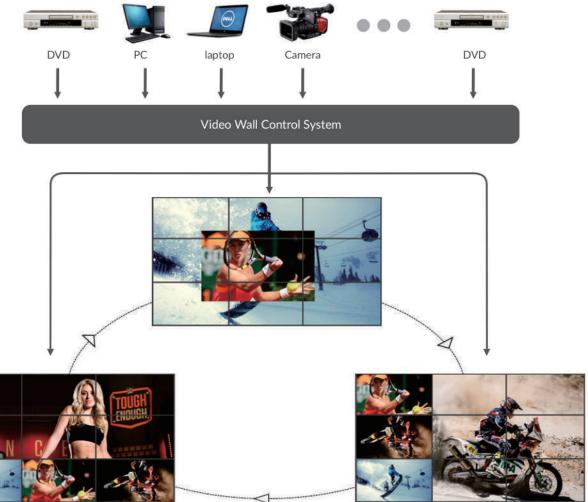

#### Creative splicing

The video wall system takes the video wall display unit (LCD splicing unit, LED display unit, DLP projector) as a unit. Creative splicing can be made according to the number of display units in actual projects; the system doesn't be limited under any condition in number and splicing style.

#### Powerful centralized control

The system has complete control system, can control the most professional or non professional equipment. Smart buttons, which can realize system pretreatment or one key multifunction, make the system more intelligent and automatic.

## Multiple video input sources and diversification display

iSEMC video wall display system supports any combination of display mode, multiple windows overlaying, multiple signals displaying simultaneously. And moreover, the system can set up multiple display modes, and supports the relevant display mode of one-key switch. Support input of multiple signals, such as video signals and computer signals. Various signal sources, such as video monitoring information, camera, video recorder, VCD, projector for actually stands and computer signal, can access the multiple screen image processing system. Signals can be freely moved, zoom in/out, across the screen or overlapped in the form of windows after being processed.

## High compatibility

iSEMC video wall display system is compatible with peripherals or other peripheral platform of the video wall system; seamless connection for control, transmission and display can be realized.