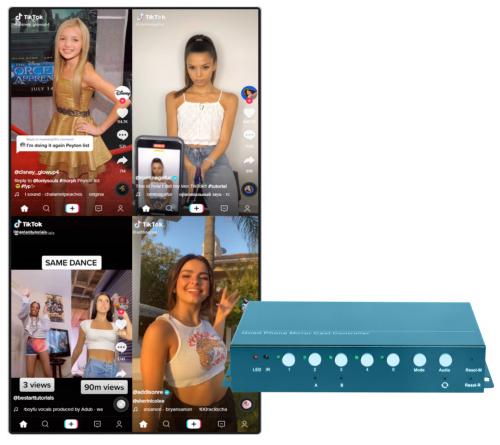

#### **Introduction**

TM is a multiviewer 4 channels input and 1 channel output with MHL. The main function is to convert the 4 x HDMI signals input to multiewer into single HDMI signal output, so that 4 digital signals are displayed on a UHD display unit at the same time. And MHL supports connecting to mobile phone display, suitable for live broadcast industry, advertising industry and so on.

#### Features

- Support 4 x HDMI(MHL) inputs;
- · Support 1 x HDMI signal output;
- The input resolution is up to 3840 x 2160@60Hz, and the output is up to 3840 x 2160@60HZ, which is backward compatible;
- · Support PIP ,Vertical screen display;
- · One-click screenshot function;
- · Support image rotation of 90 degrees and 270 degrees;