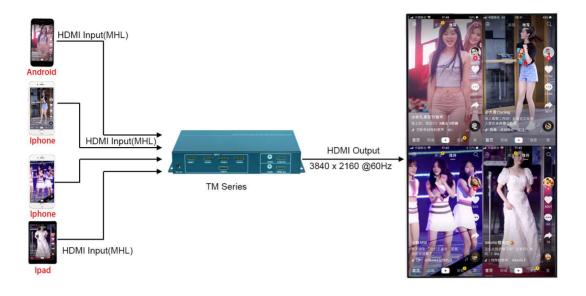

#### **Introduction**

TM is a multiviewer 4 channels input and 1 channel output with MHL. The main function is to convert the 4 x HDMI signals input to multiewer into single HDMI signal output, so that 4 digital signals are displayed on a UHD display unit at the same time. And MHL supports connecting to mobile phone display, suitable for live broadcast industry, advertising industry and so on.

#### Features

- Support 4 x HDMI(MHL) inputs;
- · Support 1 x HDMI signal output;
- The input resolution is up to 3840 x 2160@60Hz, and the output is up to 3840 x 2160@60HZ, which is backward compatible;
- · Support PIP ,Vertical screen display;
- · One-click screenshot function;
- · Support image rotation of 90 degrees and 270 degrees;